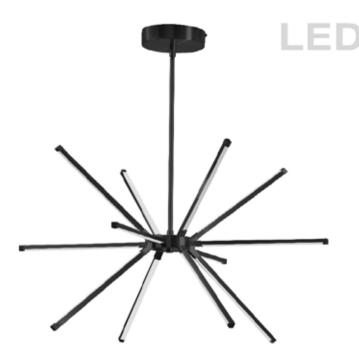

## ARY-2032LEDC-MB - 32W Chandelier MB w/ WH Acrylic Diffuser

## 32 Watt LED Chandelier Matte Black w/ White Acrylic Diffuser

| Height<br>Width/Length<br>Depth<br>Weight                                                               | 13.25<br>21.5<br>21.5<br>3.95          | No. of Bulbs<br>LED Compatible<br>Total Wattage                 | 12<br>Integrated LED<br>32                              |
|---------------------------------------------------------------------------------------------------------|----------------------------------------|-----------------------------------------------------------------|---------------------------------------------------------|
| Body Material<br>Finish/Color<br>Type of Finish                                                         | Metal<br>Matte Black<br>Painted        |                                                                 |                                                         |
| Bulb 1 Amount<br>Bulb 1 Base Type<br>Bulb 1 Max Watt.<br>Bulb 1 Included<br>Bulb 1 Lumens<br>Bulb 1 CRI | 12<br>LED<br>2.7<br>Yes<br>2028<br>80+ | Rated For<br>Voltage<br>Approval<br>Warranty<br>Instal Position | Damp<br>120V<br>cUL or equivalent<br>5 Years<br>Ceiling |