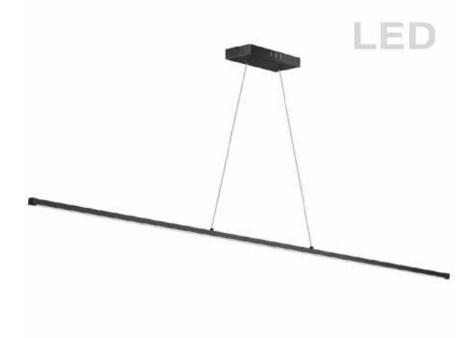

## ARY-4830LEDHP-MB - 30W Horiz Pendant MB w/ WH Acrylic Diffuser

## 30W LED Horizontal Pendant, Matte Black with White Acrylic Diffuser

| Height<br>Width/Length<br>Depth<br>Weight             | 0.75<br>48<br>0.5<br>3          | No. of Bulbs<br>LED Compatible<br>Total Wattage | 1<br>Integrated LED<br>30               |
|-------------------------------------------------------|---------------------------------|-------------------------------------------------|-----------------------------------------|
| Body Material<br>Finish/Color<br>Type of Finish       | Metal<br>Matte Black<br>Painted |                                                 |                                         |
| Bulb 1 Amount<br>Bulb 1 Base Type<br>Bulb 1 Max Watt. | 1<br>LED<br>30                  | Rated For<br>Voltage                            | Damp<br>120V                            |
| Bulb 1 Included<br>Bulb 1 Lumens<br>Bulb 1 CRI        | Yes<br>2030<br>90+              | Approval<br>Warranty<br>Instal Position         | cUL or equivalent<br>5 Years<br>Ceiling |