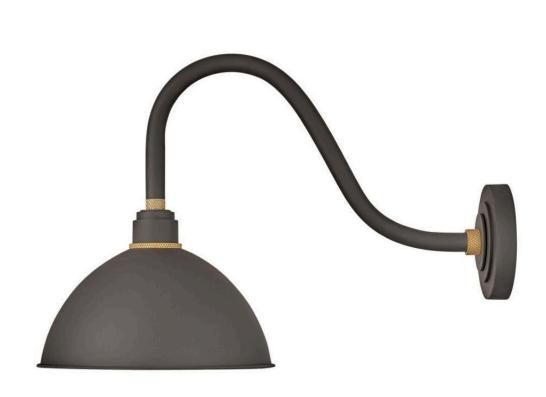

## **FOUNDRY DOME**

MEDIUM GOOSENECK BARN LIGHT

## 10544MR

Decidedly industrious, Foundry is reinventing purposeful lighting. Focused and direct, the sturdy aluminum shade features knurled brass details to offset the Gloss White, Museum Bronze or Textured Black finish while casting a uniform light. The simple, understated form plants a vintage aesthetic for both inside and outside spaces while offering mix and match options that customize the look.

FINISH: Museum Bronze

WIDTH: 12" HEIGHT: 17"

LIGHT SOURCE: Socket WATTAGE: 1-100w Med.

**HINKLEY** 33000 Pin Oak Parkway Avon Lake, OH 44012 **PHONE: (440) 653-5500** Toll Free: 1 (800) 446-5539 hinkley.com